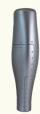

ers available in designs: Trooper, Athlon, Brizz, Herringbone, Kai, Odissey, U, Next, Natura and Galaxy.

# 3D Firm

Polyamide (PA 12) is a thermoplastic material with great mechanical characteristics, which makes it ideal to create resistant and complex pieces. It allows to design lightweight covers with a more detailed surface, which makes the difference in our UNYQ Covers. After printing, each cover is hand polished and painted with a high quality finishing.

#### **MESSURES**



**DESIGN** 



**MANUFACTURING** 



**DELIVERY** 



Access to our ordering forms in PDF and send us the order details, 3D Scanning, photos and measurements through email to orders@unyg.com

# **UNYQ** CustomFit

BRIZZ

RAKO



CIRCUIT



CRYSTAL



ODISSEY



**ATLANTIS** 



FLORAL





ATHLON







RIVET









YOKU











WAVE















**PERSEUS** 





AMBRA



HERRINGBONE







RIBBONS











NEXT

**FLOW** 

GALAXY



TROOPER