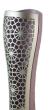

### FLEXIBLE LIGHTWEIGHT ACTIVE

Flex CustomFit Covers available in designs: Trooper, Athlon, Brizz, Herringbone, Kai, Odissey, U, Next, Natura and Galaxy.

ATHLON

RIVET

YOKU

WAVE

**PERSEUS** 

AMBRA

HERRINGBONE

RIBBONS