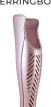

### FLEXIBLE LIGHTWEIGHT ACTIVE

Flex CustomFit Covers available in designs: Trooper, Athlon, Brizz, Herringbone, Kai, Odissey, U, Next, Natura and Galaxy.

ATHLON

RIVET

YOKU

WAVE

**PERSEUS** 

AMBRA

HERRINGBONE

RIBBONS