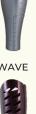

s available in designs: Trooper, Athlon, Brizz, Herringbone, Kai, Odissey, U, Next, Natura and Galaxy.

# 3D Firm

Polyamide (PA 12) is a thermoplastic material with great mechanical characteristics, which makes it ideal to create resistant and complex pieces. It allows to design lightweight covers with a more detailed surface, which makes the difference in our UNYQ Covers. After printing, each cover is hand polished and painted with a high quality finishing.

#### **MESSURES**



**DESIGN** 



**MANUFACTURING** 



**DELIVERY** 



Access to our ordering forms in PDF and send us the order details, 3D Scanning, photos and measurements through email to orders@unyg.com

# **UNYQ** CustomFit

BRIZZ

RAKO



CIRCUIT



CRYSTAL



ODISSEY



**ATLANTIS** 



FLORAL





ATHLON







RIVET









YOKU











WAVE















**PERSEUS** 





AMBRA



HERRINGBONE







RIBBONS











NEXT

**FLOW** 

GALAXY



TROOPER