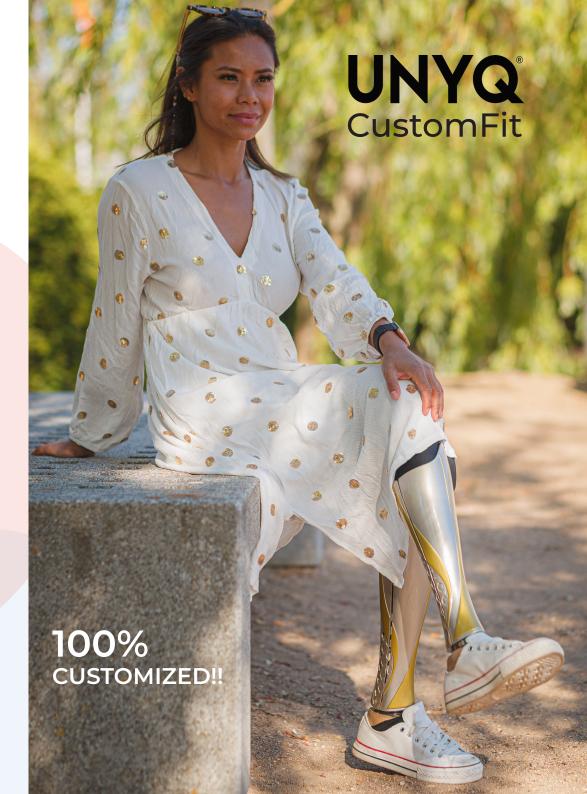

UNYQ CustomFit Covers, our custom-shaped prosthetic covers for lower limb amputees, offer your patient a new and **creative level of personalization** for their prosthesis, as well as being easy and convenient for you to order.

Using advanced 3D printing technologies, UNYQ covers **mimics the shape** of your patient's sound limb anatomy and works with all prosthetic components.

You can have them made in Polyamide (3D Firm) or TPA (3D Flex) depending on how active the patient is.

These covers are very light, most of them weigh less than 500grams.

- CUSTOM SHAPE FOR EACH USER AND PROSTHESIS
- PHOTOS & MEASUREMENTS REQUIRED
- ORDERING THROUGH UNYQ APP OR WEBSITE
- AVAILABLE FOR **AK** AND **BK** PROSTHESIS