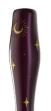

### FLEXIBLE LIGHTWEIGHT ACTIVE

Flex CustomFit Covers available in designs: Trooper, Athlon, Brizz, Herringbone, Kai, Odissey, U, Next, Natura and Galaxy.

NEXT

**FLOW** 

GALAXY

TROOPER