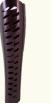

lon, Brizz, Herringbone, Kai, Odissey, U, Next, Natura and Galaxy.

# 3D Firm

Polyamide (PA 12) is a thermoplastic material with great mechanical characteristics, which makes it ideal to create resistant and complex pieces. It allows to design lightweight covers with a more detailed surface, which makes the difference in our UNYQ Covers. After printing, each cover is hand polished and painted with a high quality finishing.

#### **MESSURES**



**DESIGN** 



**MANUFACTURING** 



**DELIVERY** 



Access to our ordering forms in PDF and send us the order details, 3D Scanning, photos and measurements through email to orders@unyg.com

# **UNYQ** CustomFit

BRIZZ

RAKO



CIRCUIT



CRYSTAL



ODISSEY



**ATLANTIS** 



FLORAL





ATHLON







RIVET









YOKU











WAVE















**PERSEUS** 





AMBRA



HERRINGBONE







RIBBONS











NEXT

**FLOW** 

GALAXY



TROOPER