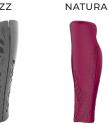

### FLEXIBLE LIGHTWEIGHT ACTIVE

Flex CustomFit Covers available in designs: Trooper, Athlon, Brizz, Herringbone, Kai, Odissey, U, Next, Natura and Galaxy.

ATHLON

RIVET

YOKU

WAVE

**PERSEUS** 

AMBRA

HERRINGBONE

RIBBONS