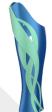

omFit Covers available in designs: Trooper, Athlon, Brizz, Herringbone, Kai, Odissey, U, Next, Natura and Galaxy.

# 3D Firm

Polyamide (PA 12) is a thermoplastic material with great mechanical characteristics, which makes it ideal to create resistant and complex pieces. It allows to design lightweight covers with a more detailed surface, which makes the difference in our UNYQ Covers. After printing, each cover is hand polished and painted with a high quality finishing.

#### **MESSURES**



**DESIGN** 



**MANUFACTURING** 



**DELIVERY** 



Access to our ordering forms in PDF and send us the order details, 3D Scanning, photos and measurements through email to orders@unyg.com

# **UNYQ** CustomFit

BRIZZ

RAKO



CIRCUIT



CRYSTAL



ODISSEY



**ATLANTIS** 



FLORAL





ATHLON







RIVET









YOKU











WAVE















**PERSEUS** 





AMBRA



HERRINGBONE







RIBBONS











NEXT

**FLOW** 

GALAXY



TROOPER